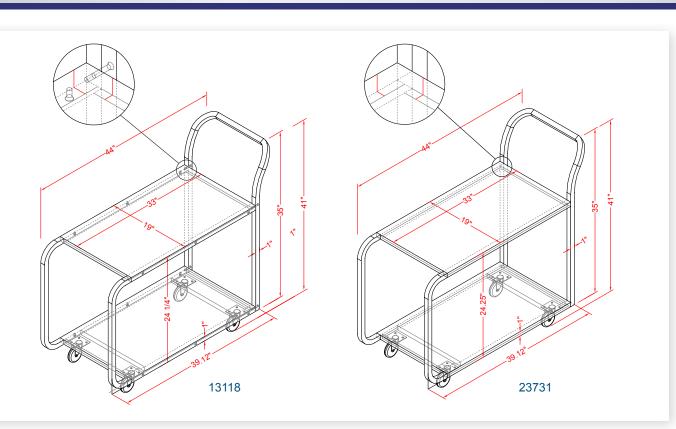

## HANDLING AND STORAGE STAINLESS STEEL STOCK CARTS

**CHNICAL DRAWING AND DIMENSIONS** 

## TECHNICAL SPECIFICATIONS

| TECHNICAL SPECIFICATIONS |                                        |                                        |
|--------------------------|----------------------------------------|----------------------------------------|
| ITEM                     | 13118                                  | 23731                                  |
| DESCRIPTION              | Stainless Steel Stock Cart             | Stainless Steel Stock Cart (Welded)    |
| UNDERSHELF               | Flat                                   |                                        |
| CAPACITY                 | 700 lbs. / 318 kg.                     |                                        |
| WEIGHT                   | 53 lbs. / 24 kg.                       |                                        |
| PACKAGING WEIGHT         | 57 lbs. / 26 kg.                       |                                        |
| DIMENSIONS (DWH)         | 44" x 19" x 41" / 1118 x 483 x 1041 mm | 44" x 19" x 41" / 1118 x 483 x 1041 mm |
| PACKAGING DIMENSIONS     | 41" x 26" x 6" / 1041 x 660 x 152 mm   | 46" x 20" x 43" / 1168 x 508 x 1092 mm |
|                          | Assembly required.                     | Fully assembled.                       |