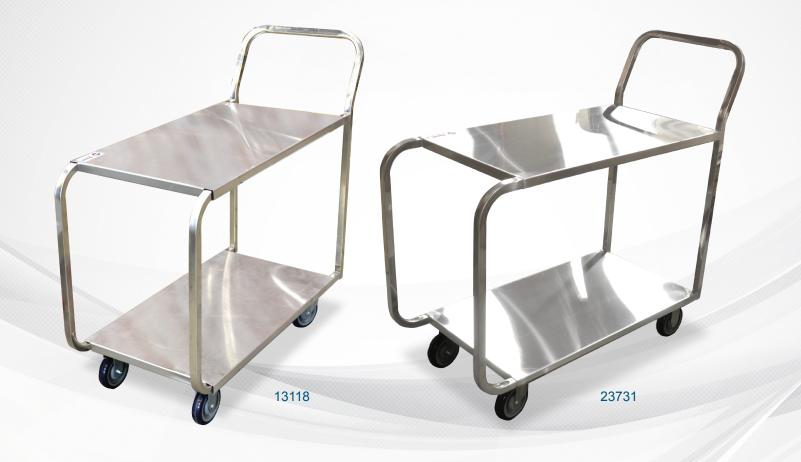

## **STAINLESS STEEL STOCK CARTS**

Omcan's Stainless Steel Stock Carts are sturdily constructed to endure tough everyday handling. Finished for easy cleaning. Great for supermarkets and various food service operations. Shipped knock-down.

## TECHNICAL SPECIFICATIONS

| TECHNICAL SPECIFICATIONS |                                        |                                        |
|--------------------------|----------------------------------------|----------------------------------------|
| ITEM                     | 13118                                  | 23731                                  |
| DESCRIPTION              | Stainless Steel Stock Cart             | Stainless Steel Stock Cart (Welded)    |
| UNDERSHELF               | Flat                                   |                                        |
| CAPACITY                 | 700 lbs. / 318 kg.                     |                                        |
| WEIGHT                   | 53 lbs. / 24 kg.                       |                                        |
| PACKAGING WEIGHT         | 57 lbs. / 26 kg.                       |                                        |
| DIMENSIONS (DWH)         | 44" x 19" x 41" / 1118 x 483 x 1041 mm | 44" x 19" x 41" / 1118 x 483 x 1041 mm |
| PACKAGING DIMENSIONS     | 41" x 26" x 6" / 1041 x 660 x 152 mm   | 46" x 20" x 43" / 1168 x 508 x 1092 mm |
|                          | Assembly required.                     | Fully assembled.                       |